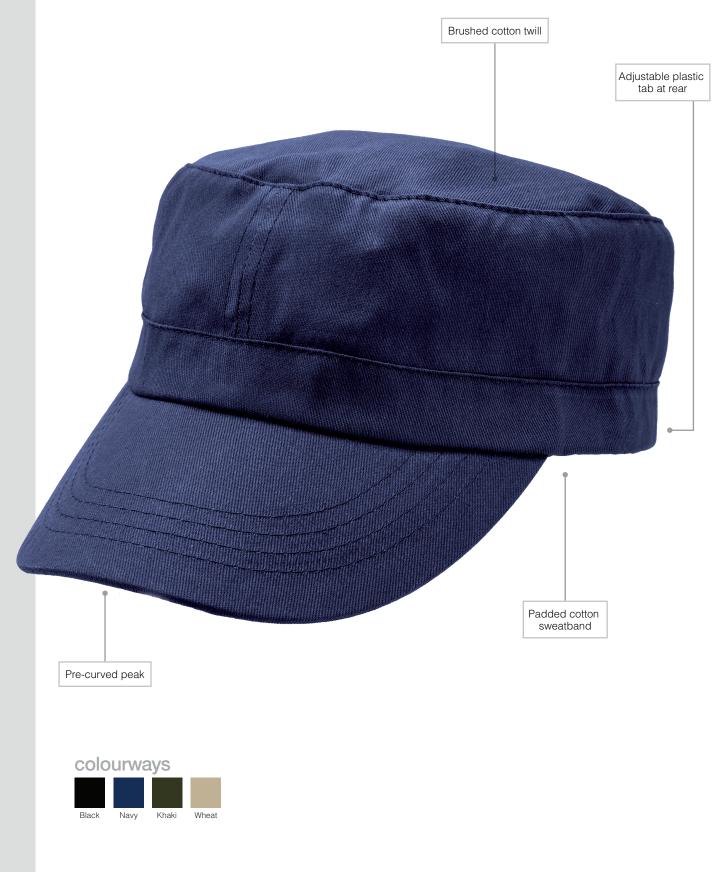

The pioneering spirit lives on in the retro look of the Pioneer, with the added feature of cool brushed cotton twill.

## www.legendlife.co.nz

Specifications:

| MATERIAL:            | Brushed cotton twill, AZO free                                                                                                             |
|----------------------|--------------------------------------------------------------------------------------------------------------------------------------------|
| DECORATION TYPES:    | Embroidery, Digital Transfer                                                                                                               |
| DECORATION AREAS:    | <b>Transfer area</b><br>Side: 40mm H x 170mm W<br><b>Embroidery areas</b><br>Centre Front: 35mm H x 170mm W<br>Side: 35mm H x 70mm W       |
| DESCRIPTION:         | <ul> <li>Brushed cotton twill</li> <li>Pre-curved peak</li> <li>Padded cotton sweatband</li> <li>Adjustable plastic tab at rear</li> </ul> |
| PACKAGING:           | 25 pieces per poly bag per inner                                                                                                           |
| CARTON QUANTITY:     | 150 units                                                                                                                                  |
| CARTON MEASUREMENTS: | 55cm x 48cm x 48cm                                                                                                                         |
| CARTON WEIGHT:       | 13 kg                                                                                                                                      |